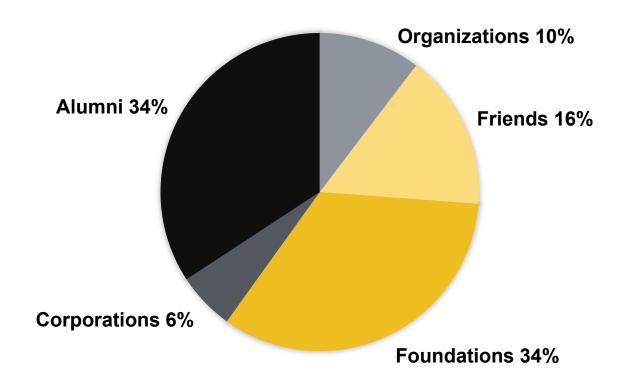

Gifts      | \$8,878,227  | \$2,533,951  | \$8,132,683   | \$6,548,182   |
| Pledges            | \$12,816,662 | \$47,465,093 | \$72,877,956  | \$61,230,499  |
| Real Estate        | \$92,000     | \$0          | \$0           | \$0           |
| <b>Grand Total</b> | \$77,511,294 | \$75,895,638 | \$114,331,578 | \$104,403,814 |

## **FY24 FUNDS BY USE**

| Use Category                        | Revenue       |  |
|-------------------------------------|---------------|--|
| Current Operations                  | \$64,759,100  |  |
| Facilities and Equipment (Capital)  | \$28,672,125  |  |
| Endowment                           | \$8,487,860   |  |
| TBD (Donor to Finalize Designation) | \$2,484,729   |  |
| Grand Total                         | \$104,403,814 |  |

## **FY24 FUNDS BY SOURCE**



### **FY21-24 GIFT AND DONOR COUNTS**