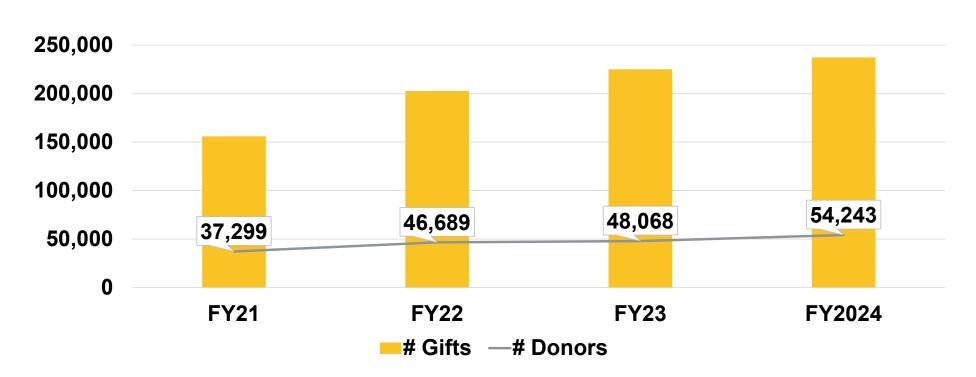

| \$8,132,683   | \$6,548,182   |
| Pledges            | \$12,816,662 | \$47,465,093 | \$72,877,956  | \$61,230,499  |
| Real Estate        | \$92,000     | \$0          | \$0           | \$0           |
| <b>Grand Total</b> | \$77,511,294 | \$75,895,638 | \$114,331,578 | \$104,403,814 |

## **FY24 FUNDS BY USE**

| Use Category                        | Revenue       |  |
|-------------------------------------|---------------|--|
| Current Operations                  | \$64,759,100  |  |
| Facilities and Equipment (Capital)  | \$28,672,125  |  |
| Endowment                           | \$8,487,860   |  |
| TBD (Donor to Finalize Designation) | \$2,484,729   |  |
| Grand Total                         | \$104,403,814 |  |

## **FY24 FUNDS BY SOURCE**



### **FY21-24 GIFT AND DONOR COUNTS**